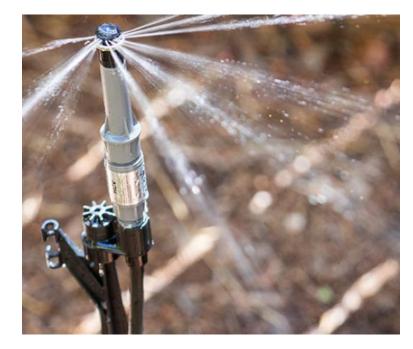

## MP Rotator® Stake Kit

Simplify temporary irrigation with the preassembled MP Rotator Stake Kit.

## **KEY BENEFITS**

- Pair with any high-efficiency MP Rotator Nozzle to simplify temporary irrigation
- Preassembled for fast and easy installation in the field
- Standard kit includes a 26" stake, nozzle adapter, 0.345" tubing, and 1/2" threaded male fitting for quick connection
- For maximum water savings, upgrade to a 40 PSI pressure regulator and Hunter Check Valve