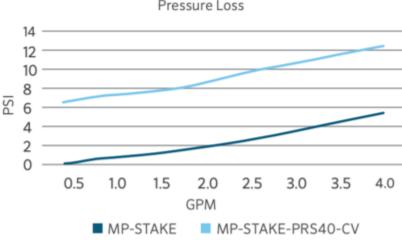

## MP Rotator® Stake Kit

Simplify temporary irrigation with the preassembled MP Rotator Stake Kit.

## **KEY BENEFITS**

- Pair with any high-efficiency MP Rotator Nozzle to simplify temporary irrigation
- Preassembled for fast and easy installation in the field
- Standard kit includes a 26" stake, nozzle adapter, 0.345" tubing, and 1/2" threaded male fitting for quick connection
- For maximum water savings, upgrade to a 40 PSI pressure regulator and Hunter Check Valve

## **Operating Specifications**

• Operational pressure range: 30 to 70 PSI





Copyright © 2024 Hunter Industries Inc. Hunter, the Hunter logo, and other marks are trademarks of Hunter Industries Inc., registered in the U.S. and certain other countries.

https://www.hunterindustries.com/irrigation-product/mp-rotator/mp-rotatorr-stake-kit 060124

## Pressure Loss