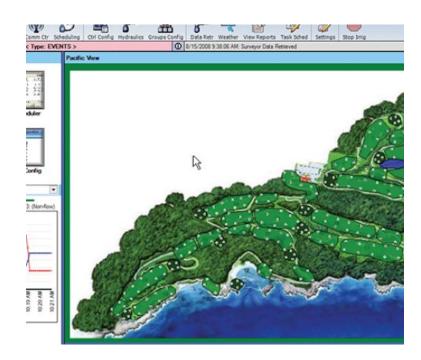

## SURVEYOR SOFTWARE SPECIFICATIONS

- Runs on 32- or 64-bit Windows 7
- No limit to the number of watering schedules
- Up to 999 field controllers
- Up to 102,897 stations
- ET-based scheduling is automatic with a weather station or can be entered manually
- Hydraulic and electrical management is automatic and graphed to individual stations
- CAD, aerial photo, user-drawn or all three map options
- Built-in map editor with customizable drawing objects
- Built-in calendar to schedule repeating tasks
- Stored historical reports