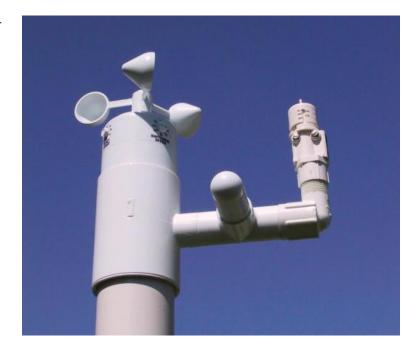

## **Mini Weather Station**

This all-in-one wind, rain, and freeze sensor prevents water waste when any sensor triggers a stop to the system.

## **KEY BENEFITS**

- Compact sensor with built-in wind, rain, and freeze sensors
- Installs easily on automatic irrigation systems with limited adjustment
- Set wind actuation speed shutdown from 12 to 35 mph
- $\bullet$  Set system shutdown from  $\frac{1}{8}$ " to  $\frac{3}{4}$ " of rainfall
- Automatically shuts off system when temperatures fall below 37°F
- Mounts: Slip fits over 2" PVC pipe or attaches to 1/ 2" conduit with adapter (included)